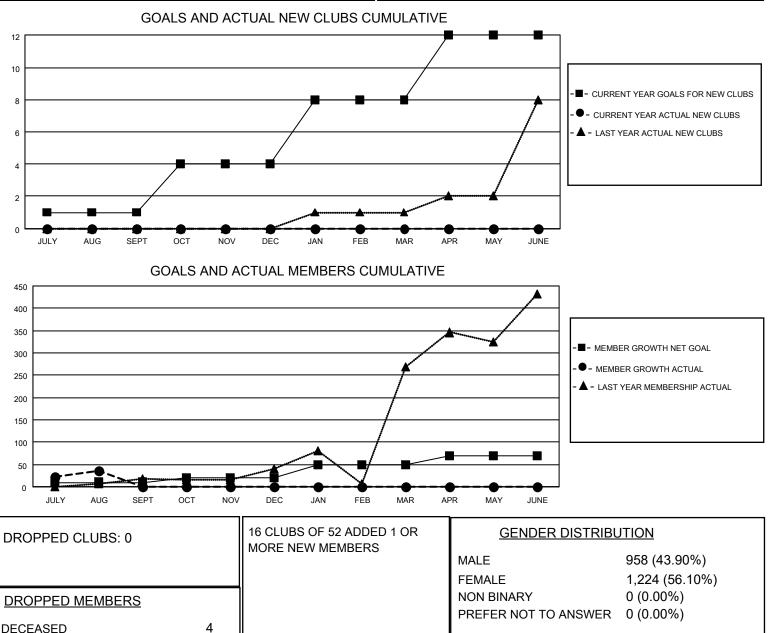

## LOCATION PHILIPPINES

District 301D2

Results as of: 8/31/2021

| Clubs                 |               |           |               | Members               |                        |                         |                                                    |
|-----------------------|---------------|-----------|---------------|-----------------------|------------------------|-------------------------|----------------------------------------------------|
| RESULTS FOR 2021-2022 |               |           |               | RESULTS FOR 2021-2022 |                        |                         |                                                    |
| QUARTER               | NEW CLUB GOAL | NEW CLUBS | DROPPED CLUBS | QUARTER               | BER GROWTH NET<br>GOAL | MEMBER GROWTH<br>ACTUAL | DROPPED<br>MEMBERS ACTUAL<br>(including transfers) |
| JULY/AUG/SEPT         | 1             | 0         | 0             | JULY/AUG/SEPT         | 10                     | 61                      | 18                                                 |
| OCT/NOV/DEC           | 3             | 0         | 0             | OCT/NOV/DEC           | 10                     | 0                       | 0                                                  |
| JAN/FEB/MAR           | 4             | 0         | 0             | JAN/FEB/MAR           | 30                     | 0                       | 0                                                  |
| APR/MAY/JUNE          | 4             | 0         | 0             | APR/MAY/JUNE          | 20                     | 0                       | 0                                                  |